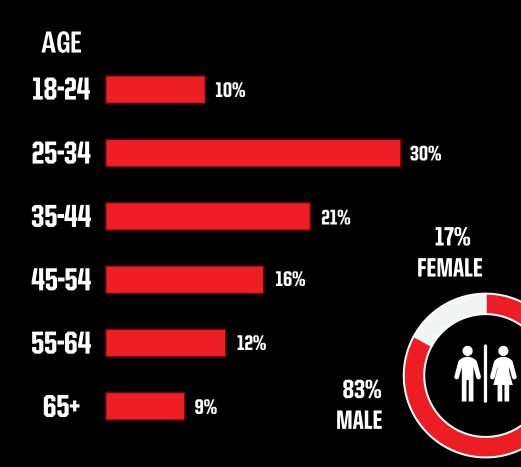

# RUGBY FAN DENOGRAPHICS

# LOYAL AND PASSIONATE FANS.

## **RUGBY FANS ARE...**

NOTICE A SPONSOR THROUGH PRODUCT PLACEMENT compared to the general public