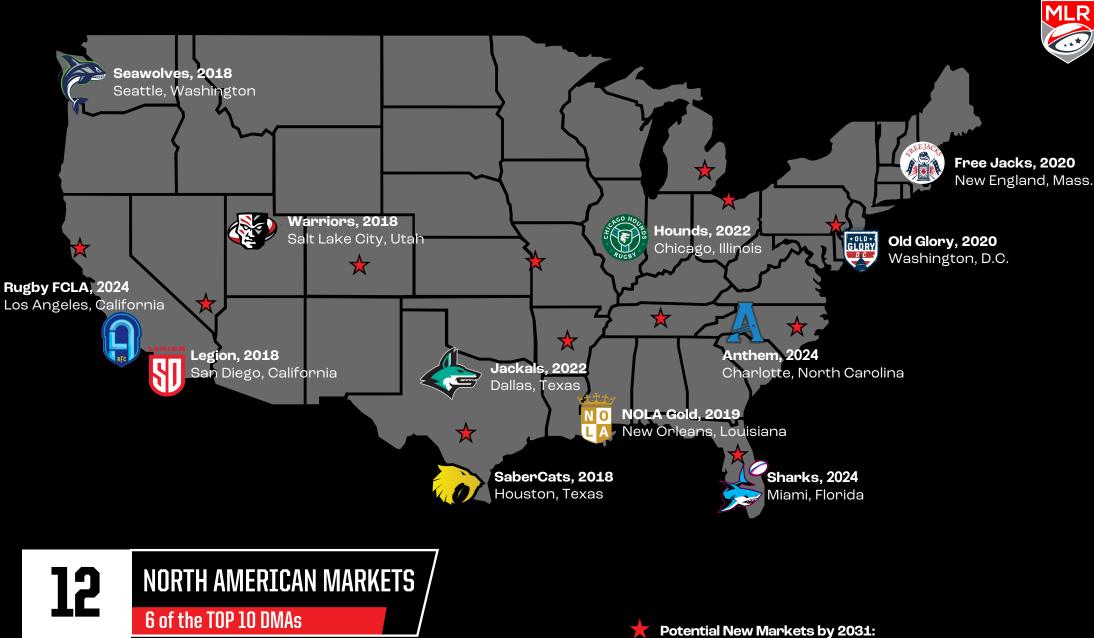

# A GLOBAL SPORT.



#### RUGBY WORLDWIDE

#### **RUGBY WORLD CUP**



400M+ FANS

**COUNTRIES WITH RUGBY FANS** 



# BLACKERICA

## **BY 2031, MLR WILL** ...

Host over **3M FANS** at MLR facilities

Reach **106M VIEWERS**, including regional, national, and international broadcasts and TRN

Introduce **5M YOUTH** to the sport of rugby with 1M participating







On The Rise In North America

### ATHLETES WHO INSPIRE

Built On Values Of Hard Work And Respect

## LOYAL, PASSIONATE FAN BASE

**National** Audience

**GRASSROOTS** EFFORTS

Youth And Collegiate





Austin, Kansas City, Little Rock, Nashville, Cleveland, Detroit, Denver, Las Vegas, San Francisco, Orlando, Raleigh, Philadelphia



# COMPREHENSIVE BROADCAST COVERAGE.

| NATIONAL                                                                            | REGIONAL                                                                                                | STREAMING                                                                          |
|-------------------------------------------------------------------------------------|---------------------------------------------------------------------------------------------------------|------------------------------------------------------------------------------------|
| Game of the week broadcast on Fox Sports.<br>Championship game live