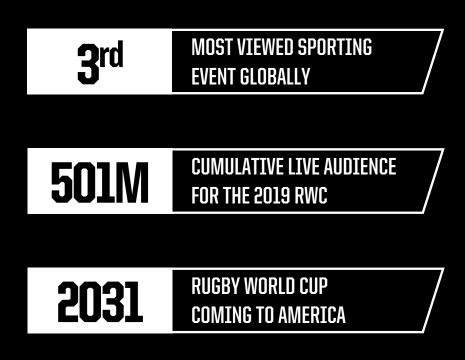

#### RUGBY WORLDWIDE

#### **RUGBY WORLD CUP**

400M+ FANS

**COUNTRIES WITH RUGBY FANS** 